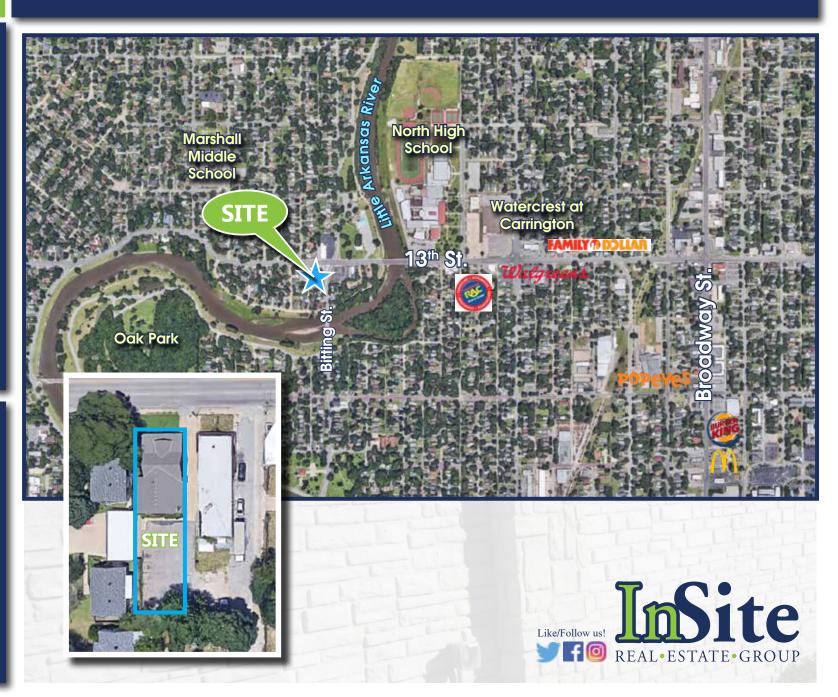

# CONTACT INFORMATION

Jake Ramstack (316) 618-1100 jake@insitere.com

InSite Real Estate Group 608 W. Douglas, Suite 106 Wichita, KS 67203

- √ 13<sup>th</sup> Street Frontage
- ✓ Close to Popular Restaurants and Shops
- ✓ Perfect for Owner Occupant
- ✓ All Brick
- ✓ Ample Parking
- ✓ Possible "Live Work"
- ✓ Close to the Little Arkansas River